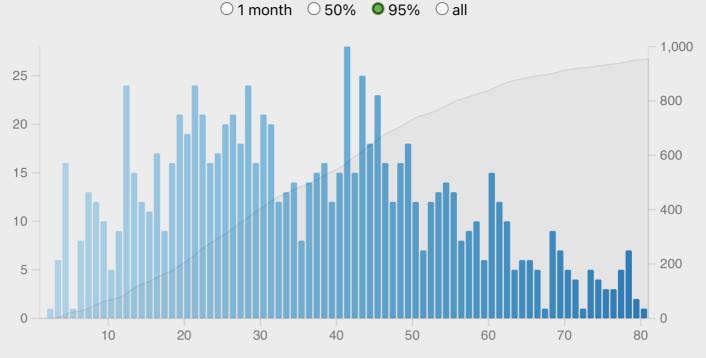

### **Review Intervals**

Delays until reviews are shown again.

Average interval: 1.27 months