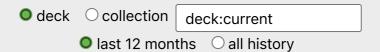

#### **Future Due**

The number of reviews due in the future.

Total: 722 reviews

Average: 22 reviews/day

Due tomorrow: 37 reviews