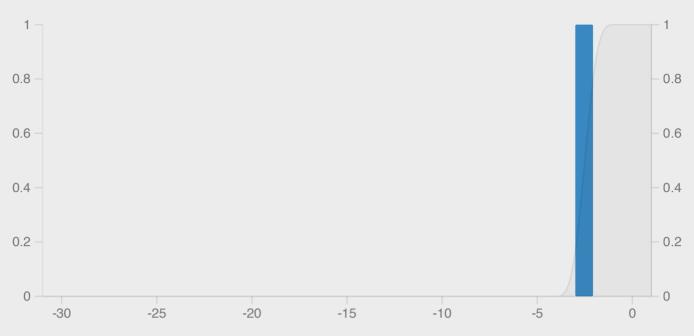

### **Review Intervals**

Delays until reviews are shown again.

Average interval: 1.27 months