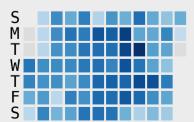

#### **Reviews**

The number of questions you have answered.

Days studied: 30 of 31 (97%)

Total: 3,250 reviews

Average for days studied: 108 reviews/day

Average over period: 105 reviews/day