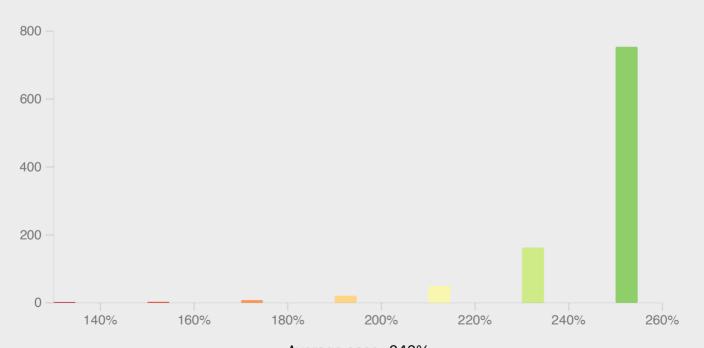

### **Card Ease**

The lower the ease, the more frequently a card will appear.

Average ease: 242%