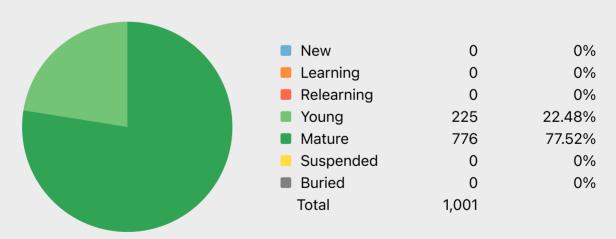

# **Today**

No cards have been studied today.

#### **Future Due**

The number of reviews due in the future.



Total: 722 reviews

Average: 22 reviews/day

Due tomorrow: 37 reviews

### Calendar



2024





#### **Reviews**

The number of questions you have answered.



Days studied: 30 of 31 (97%)

Total: 3,250 reviews

Average for days studied: 108 reviews/day

Average over period: 105 reviews/day

### **Card Counts**

Separate suspended/buried cards



### **Review Intervals**

Delays until reviews are shown again.



Average interval: 1.27 months

### **Card Ease**

The lower the ease, the more frequently a card will appear.



Average ease: 242%

# **Hourly Breakdown**

Review success rate for each hour of the day.

○ 1 month ○ 3 months ● 1 year



#### **Answer Buttons**

The number of times you have pressed each button.



# **Added**

The number of new cards you have added.

● 1 month ○ 3 months ○ 1 year ○ all



Total: 1 card

Average: 0 cards/day