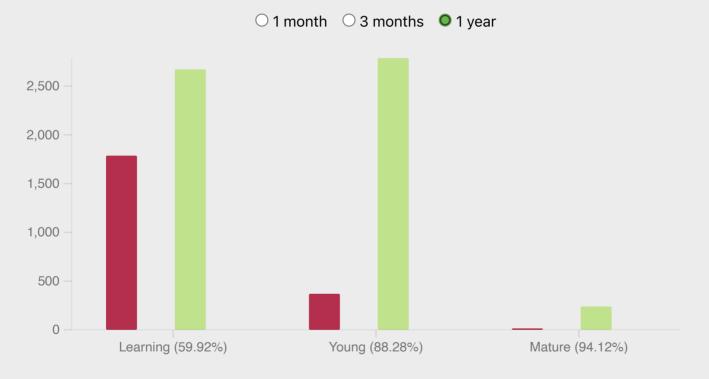

ay.

#### **Future Due**

The number of reviews due in the future.



Total: 722 reviews

Average: 22 reviews/day

Due tomorrow: 37 reviews

### Calendar



2024





#### **Reviews**

The number of questions you have answered.



Days studied: 30 of 31 (97%)

Total: 3,250 reviews

Average for days studied: 108 reviews/day

Average over period: 105 reviews/day

### **Card Counts**

Separate suspended/buried cards



### **Review Intervals**

Delays until reviews are shown again.



Average interval: 1.27 months

### **Card Ease**

The lower the ease, the more frequently a card will appear.



Average ease: 242%

# **Hourly Breakdown**

Review success rate for each hour of the day.

○ 1 month ○ 3 months ● 1 year



#### **Answer Buttons**

The number of times you have pressed each button.



# **Added**

The number of new cards you have added.

● 1 month ○ 3 months ○ 1 year ○ all



Total: 1 card

Average: 0 cards/day