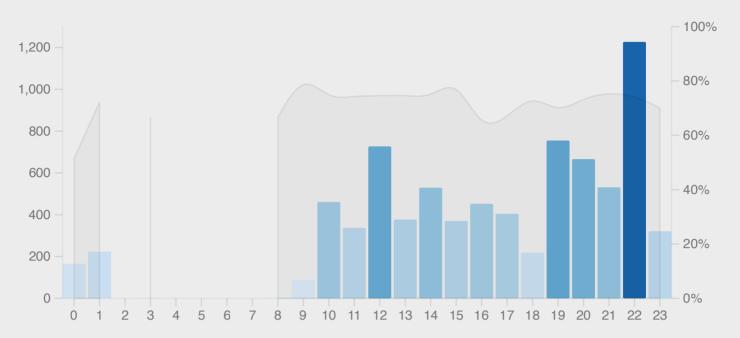

# **Hourly Breakdown**

Review success rate for each hour of the day.

○ 1 month ○ 3 months ● 1 year