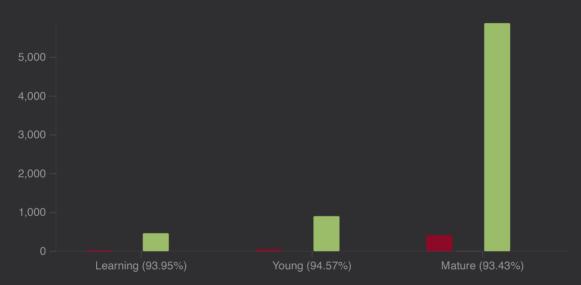

ure.



Total: 4,976 reviews Average: 11 reviews/day Due tomorrow: 18 reviews

### Calendar







#### **Reviews**

The number of questions you have answered.

☐ Time ☐ 1 month ☐ 3 months ☐ 1 year



Days studied: 284 of 365 (78%)

Total: 7,810 reviews

Average for days studied: 28 reviews/day

Average over period: 21 reviews/day

## **Card Counts**

Separate suspended/buried cards



#### **Review Intervals**

Delays until reviews are shown again.





Average interval: 1.1 years

#### **Card Ease**

The lower the ease, the more frequently a card will appear.



Average ease: 229%

## **Hourly Breakdown**

Review success rate for each hour of the day.

○ 1 month ○ 3 months ● 1 year



# **Answer Buttons**

The number of times you have pressed each button.

○ 1 month ○ 3 months ● 1 year



## Added

The number of new cards you have added.

● 1 month ○ 3 months ○ 1 year ○ all

NO DATA