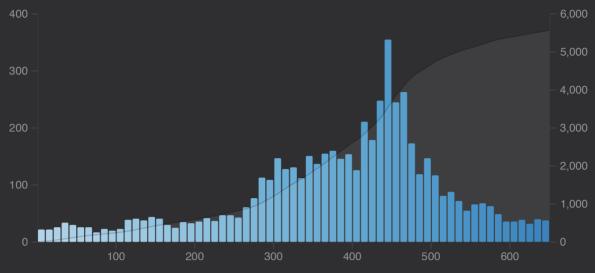

#### **Review Intervals**

Delays until reviews are shown again.

Average interval: 1.1 years