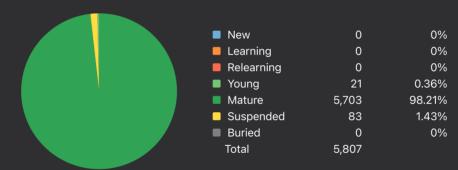

### **Today**

No cards have been studied today.

### **Future Due**

The number of reviews due in the future.



Total: 4,976 reviews Average: 11 reviews/day Due tomorrow: 18 reviews

### Calendar







#### **Reviews**

The number of questions you have answered.

☐ Time ☐ 1 month ☐ 3 months ☐ 1 year



Days studied: 284 of 365 (78%)

Total: 7,810 reviews

Average for days studied: 28 reviews/day

Average over period: 21 reviews/day

## **Card Counts**

Separate suspended/buried cards



#### **Review Intervals**

Delays until reviews are shown again.





Average interval: 1.1 years

#### **Card Ease**

The lower the ease, the more frequently a card will appear.



Average ease: 229%

## **Hourly Breakdown**

Review success rate for each hour of the day.

○ 1 month ○ 3 months ● 1 year



# **Answer Buttons**

The number of times you have pressed each button.

○ 1 month ○ 3 months ● 1 year



## Added

The number of new cards you have added.

● 1 month ○ 3 months ○ 1 year ○ all

NO DATA