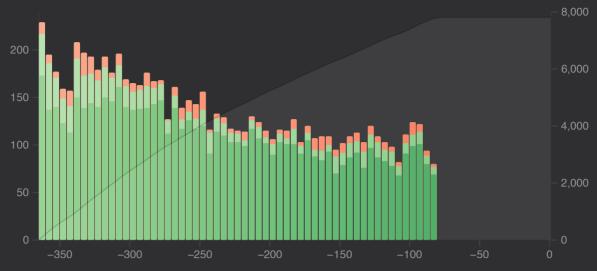

#### **Reviews**

The number of questions you have answered.

☐ Time ☐ 1 month ☐ 3 months ☐ 1 year

Days studied: 284 of 365 (78%)

Total: 7,810 reviews

Average for days studied: 28 reviews/day

Average over period: 21 reviews/day