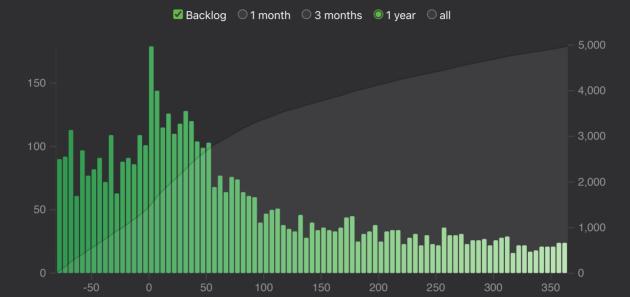

### **Future Due**

The number of reviews due in the future.

Total: 4,976 reviews Average: 11 reviews/day Due tomorrow: 18 reviews