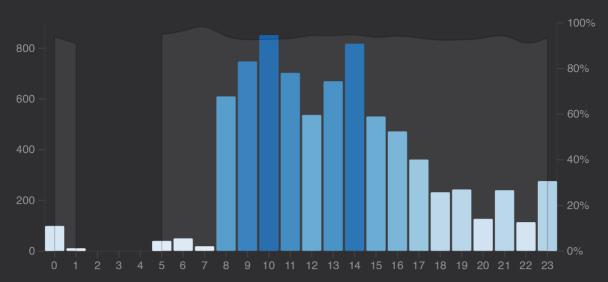

## **Hourly Breakdown**

Review success rate for each hour of the day.

○ 1 month ○ 3 months ● 1 year