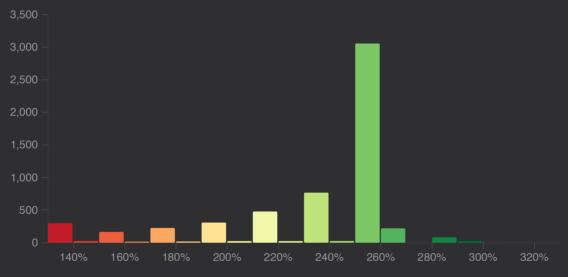

#### **Card Ease**

The lower the ease, the more frequently a card will appear.

Average ease: 229%